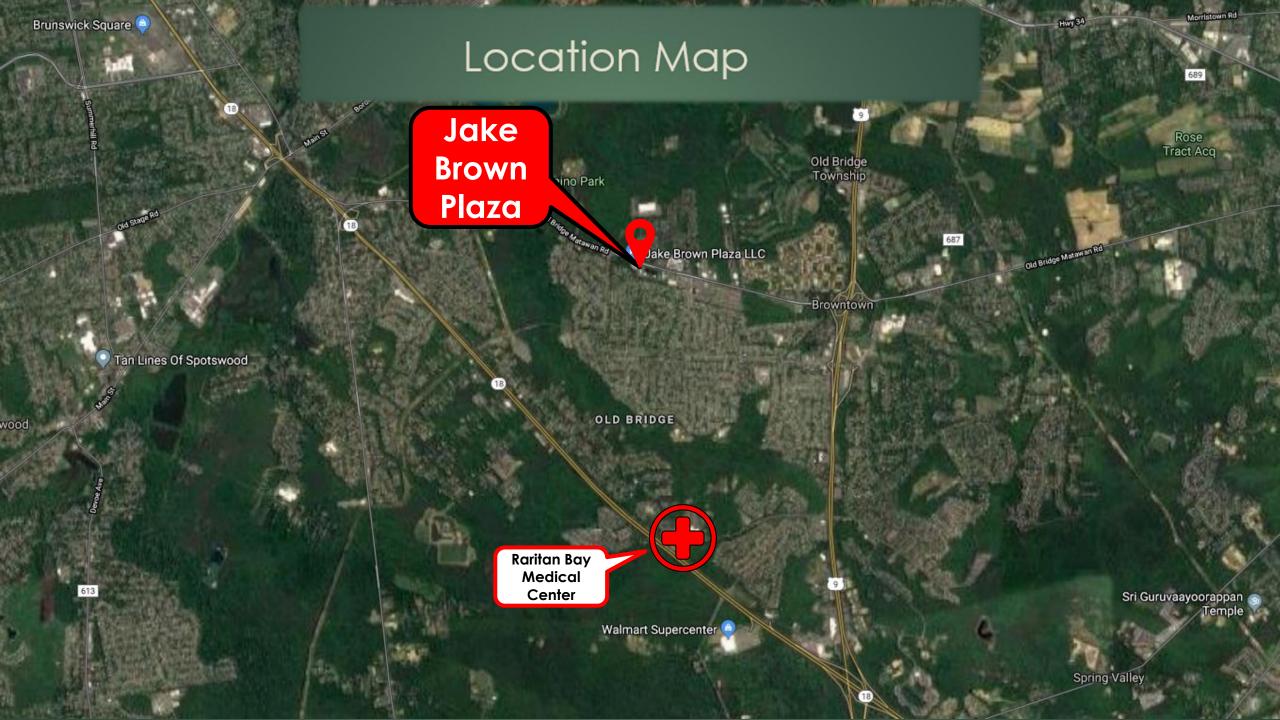

## JAKE BROWN PLAZA

2331 ROUTE 516
OLD BRIDGE, NJ, 08857

## Center Highlights

PRIME STRIP CENTER
LOCATED AT
SIGNALIZED
INTERSECTION ON
ROUTE 516 AND JAKE
BROWN ROAD, WHICH
IS IDEALLY SITUATED
BETWEEN ROUTE 9 AND

EXPERIENCES A TRAFFIC COUNT OF OVER 18,000 VEHICLES PER DAY

SUBJECT SITE IS
SURROUNDED BY
OFFICE AND
WAREHOUSES AS WELL
AS SEVERAL OTHER
RETAILERS, BUSINESSES
AND MUNICIPAL
SPORTS FIELDS

CROSS EASEMENT WITH ADJACENT FIVE BUILDING OFFICE PARK

VISIBLE SIGNAGE AVAILABILITY ON BOTH FACADE AND LARGE MONUMENT SIGN