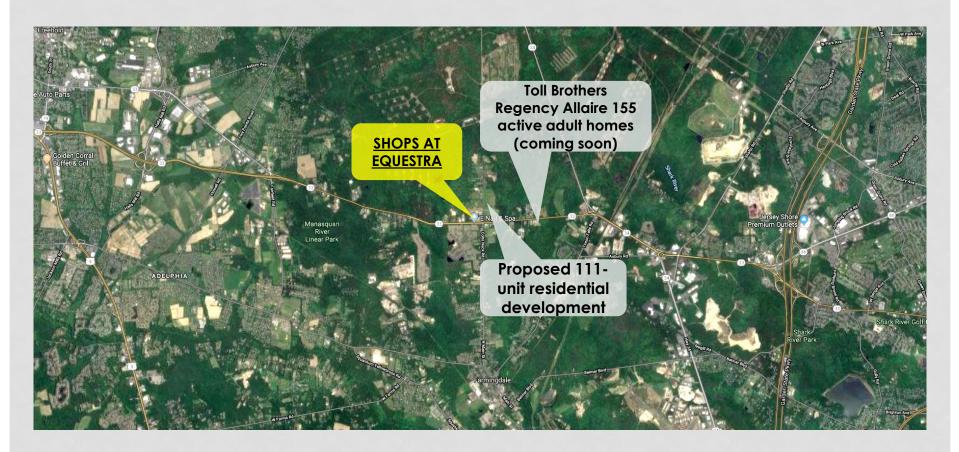

## LOCATION MAP

#### LOCATION DESCRIPTION

- Enjoys significant frontage on State Highway 33 in Howell – a main east-west corridor that connects Route 9 to the Garden State Parkway and Jersey Shore destinations.
- One and a half miles east of Route 34.
- Four miles east of Garden State Parkway Exit 100.
- Shared access with 483 active adult homes at Equestra.
- New Active adult communities by KHOV and Toll Brothers consisting of more than 250 units are under development within 1-mile.