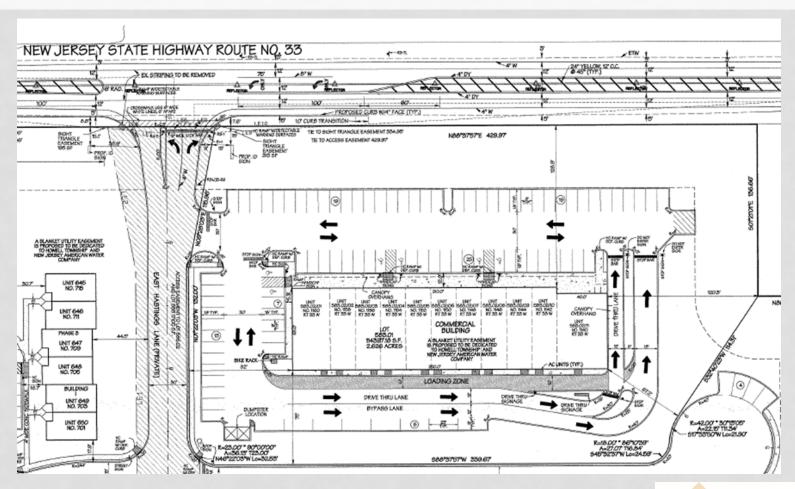

| 1 Mile Radius | 3 Mile Radius | 5 Miles Radius |
|--------------------------------|---------------|---------------|----------------|
| 2021 Avg. Household Income:    | \$137,717     | \$137,217     | \$126,871      |
| 2019 Med. Household<br>Income: | \$94,726      | \$107,220     | \$99,904       |

| Collection Street | Cross Street  | Traffic Volume | Count Year |
|-------------------|---------------|----------------|------------|
| State Route 33    | Colts Neck Rd | 23,419         | 2020       |



### **AVAILABLE SUITES**





#### **CURRENT TENANT MIX**

- Dunkin' Donuts
- Doughboy'sPizza
- E Nail Salon &Spa
- Bare BeautyWax Bar

- Tenth & Willow GourmetMarket Deli
- Hair Do or DyeSalon
- ICHI Sushi



## LOCATION MAP





#### PROPERTY AERIAL



### SITE PLAN





#### **CONTACT INFO**

For more details on how to locate your business here please contact:

Robert McDaid
Renaissance Properties
(732) 970-9400 x121
RobertM@RenaProp.com