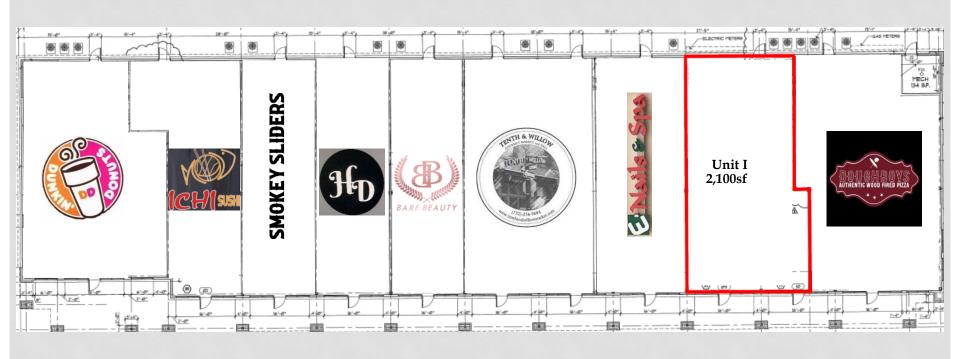

### **AVAILABLE SUITES**

#### **CURRENT TENANT MIX**

- Dunkin' Donuts
- Doughboy'sPizza
- E Nail Salon &Spa
- Bare BeautyWax Bar

- Tenth & Willow GourmetMarket Deli
- Hair Do or DyeSalon
- ICHI Sushi