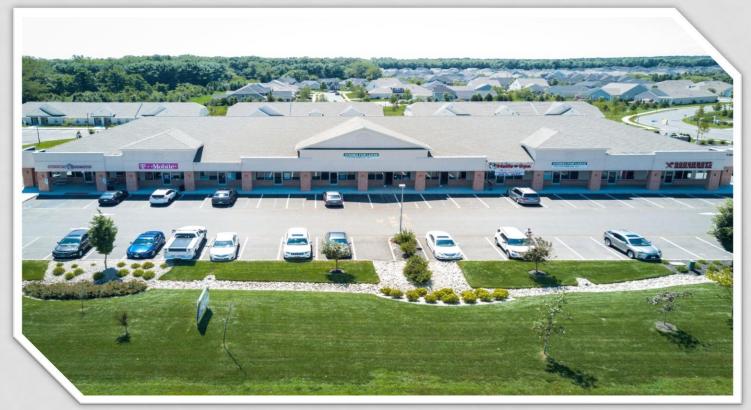

# THE SHOPS AT EQUESTRA ROUTE 33 — HOWELL NJ



Developed and Managed:



#### LOCATION DESCRIPTION

- Enjoys significant frontage on State Highway 33 in Howell – a main east-west corridor that connects Route 9 to the Garden State Parkway and Jersey Shore destinations.
- One and a half miles east of Route 34.
- Four miles east of Garden State Parkway Exit 100.
- Shared access with 483 active adult homes at Equestra.
- New Active adult communities by KHOV and Toll Brothers consisting of more than 250 units are under development within 1-mile.



#### CENTER STATS & DEMOGRAPHICS

#### Traffic count

Over 21,531 cars per day

#### Demographics

- Average household income of \$137,717 within 1-mile radius
- 15,683 households in 5-mile radius
  - With an additional +/- 266 units in the process of being developed within a
     1-mile radius