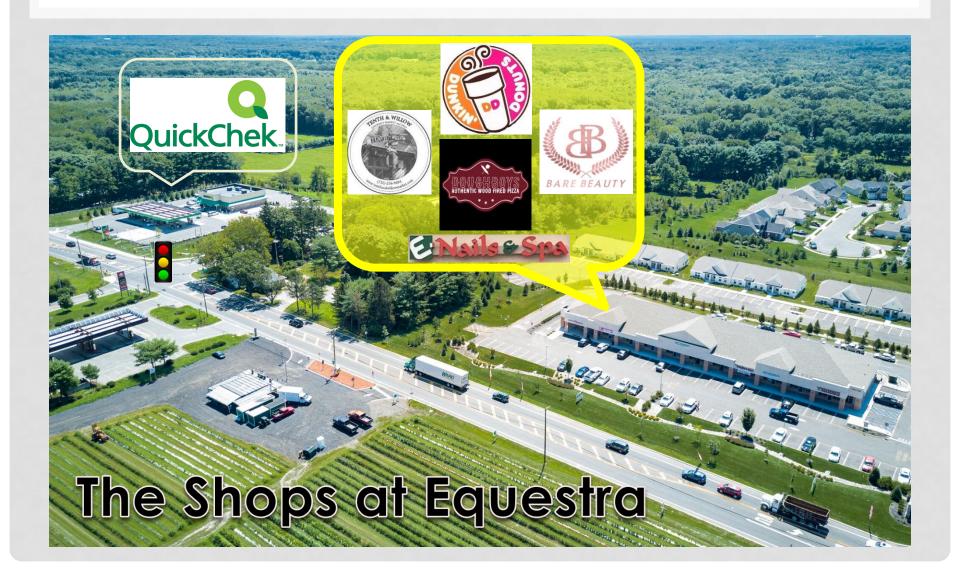

#### **CURRENT TENANT MIX**

- Dunkin' Donuts
- Doughboy'sPizza
- E Nail Salon &Spa
- Bare BeautyWax Bar

- Tenth & Willow GourmetMarket Deli
- Hair Do or DyeSalon
- ICHI Sushi

#### PROPERTY AERIAL