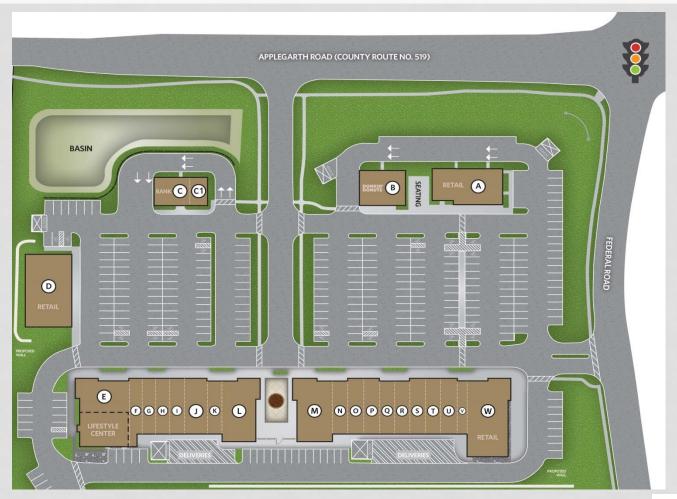

### COMMERCIAL SITE PLAN

Applegarth Road Entrance

Dunkin' Donuts / Urgent Care

Building F

#### BUILDING F AVAILABILITY

All spaces are approximate and subject to final field measurements.