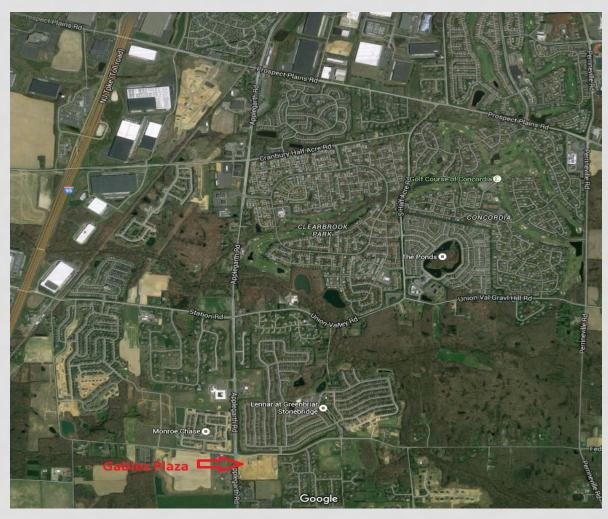

- NaaMo Thai Restaurant
- Atlantic Physical Therapy Center
- Bliss Beauty Salon
- i Nail Salon
- Ageless Moments -Adult Daycare
- AT&T
- AATMA Performing Arts

# HOUSEHOLD INCOME AND TRAFFIC COUNT

| Radius                         | 1 Mile Radius | 5 Mile Radius | 10 Miles Radius |
|--------------------------------|---------------|---------------|-----------------|
| 2021 Avg. Household Income:    | \$171,678     | \$125,521     | \$147,288       |
| 2017 Med. Household<br>Income: | \$147,695     | \$92,637      | \$118,545       |

| Collection Street | Cross Street   | Traffic Volume | Count Year |
|-------------------|----------------|----------------|------------|
| Applegarth Rd     | Garden Terrace | 9,000          | 2018       |



#### GENERAL LOCATION MAP





## **AERIAL MAP**





## **AERIAL PHOTO**



### COMMERCIAL SITE PLAN









Applegarth Road Entrance

Dunkin' Donuts / Urgent Care



Building F

#### BUILDING F AVAILABILITY



All spaces are approximate and subject to final field measurements.

## CONTACT INFO

## Robert McDaid (732) 970-9400 x121 RobertM@RenaProp.com