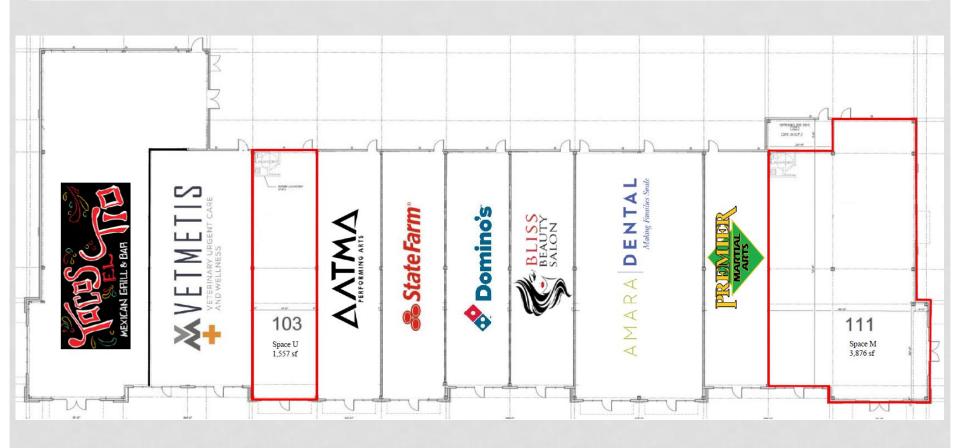

## CENTER HIGHLIGHTS

- Newly constructed LAST REMAINING SPACES
  - 1,557 ft retail suite
  - 3,876 sf end-cap restaurant space with desirable, township-approved outdoor dining area
- Fastest growing area of Monroe Township at a 9.2% growth rate from 2010-2021.
- Average household income of \$171,678 within 1 mile radius.
- Located at <u>signalized intersection</u> on major north-south county roadway.
- Walkable from to several newer communities, 2
  elementary schools, more than 2,000 newer homes, and a
  new senior center.

#### **CURRENT TENANT MIX**

- Dunkin Donuts
- Hackensack Meridian Health
- Urgent Care
- Domino's
- Amboy Bank
- JEI Learning Center
- Monroe Care Pharmacy
- Premier Martial Arts
- K Cleaners
- State Farm Insurance

- Tacos El Tio Restaurant
   & Bar
- NaaMo Thai Restaurant
- Atlantic Physical Therapy Center
- Bliss Beauty Salon
- i Nail Salon
- Ageless Moments -Adult Daycare
- AT&T
- AATMA Performing Arts

#### BUILDING F AVAILABILITY

All spaces are approximate and subject to final field measurements.