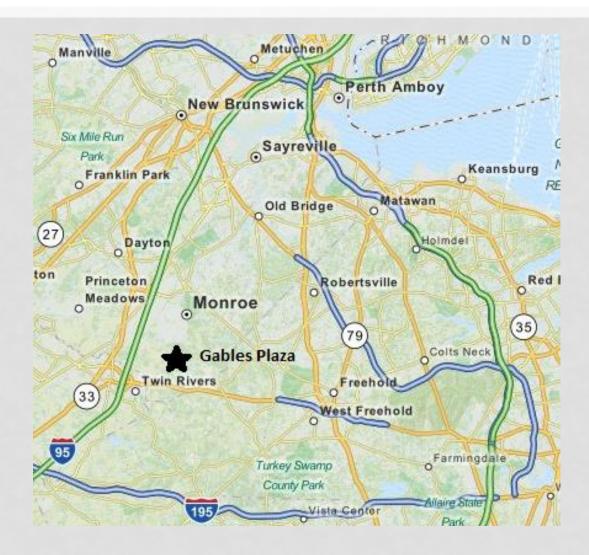

Tio Restaurant
   & Bar
- NaaMo Thai Restaurant
- Atlantic Physical Therapy Center
- Bliss Beauty Salon
- i Nail Salon
- Ageless Moments -Adult Daycare
- AT&T
- AATMA Performing Arts

# HOUSEHOLD INCOME AND TRAFFIC COUNT

| Radius                         | 1 Mile Radius | 5 Mile Radius | 10 Miles Radius |
|--------------------------------|---------------|---------------|-----------------|
| 2021 Avg. Household Income:    | \$171,678     | \$125,521     | \$147,288       |
| 2017 Med. Household<br>Income: | \$147,695     | \$92,637      | \$118,545       |

| Collection Street | Cross Street   | Traffic Volume | Count Year |
|-------------------|----------------|----------------|------------|
| Applegarth Rd     | Garden Terrace | 9,000          | 2018       |



#### GENERAL LOCATION MAP





## **AERIAL MAP**





## **AERIAL PHOTO**



### COMMERCIAL SITE PLAN









Applegarth Road Entrance

Dunkin' Donuts / Urgent Care



Building F

#### BUILDING F AVAILABILITY



All spaces are approximate and subject to final field measurements.

## CONTACT INFO

## Robert McDaid (732) 970-9400 x121 RobertM@RenaProp.com