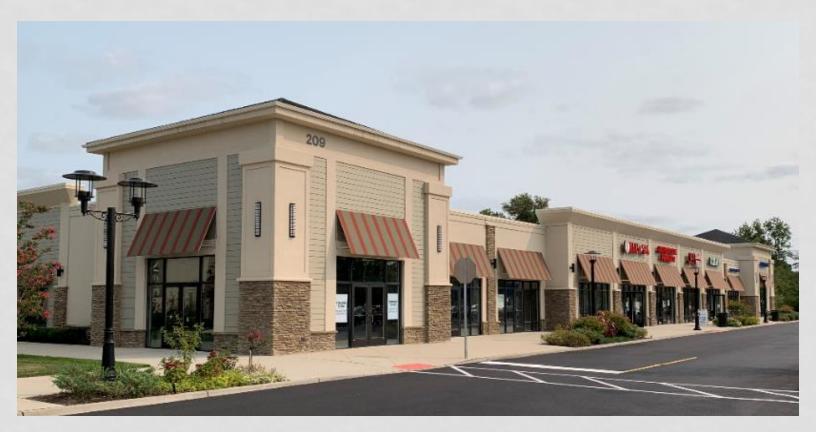

## CENTER HIGHLIGHTS

- Newly constructed LAST REMAINING SPACES
  - 1,557 ft retail suite
  - 3,876 sf end-cap restaurant space with desirable, township-approved outdoor dining area
- Fastest growing area of Monroe Township at a 9.2% growth rate from 2010-2021.
- Average household income of \$171,678 within 1 mile radius.
- Located at <u>signalized intersection</u> on major north-south county roadway.
- Walkable from to several newer communities, 2
  elementary schools, more than 2,000 newer homes, and a
  new senior center.

#### **CURRENT TENANT MIX**

- Dunkin Donuts
- Hackensack Meridian Health
- Urgent Care
- Domino's
- Amboy Bank
- JEI Learning Center
- Monroe Care Pharmacy
- Premier Martial Arts
- K Cleaners
- State Farm Insurance

- Tacos El Tio Restaurant
   & Bar
- NaaMo Thai Restaurant
- Atlantic Physical Therapy Center
- Bliss Beauty Salon
- i Nail Salon
- Ageless Moments -Adult Daycare
- AT&T
- AATMA Performing Arts