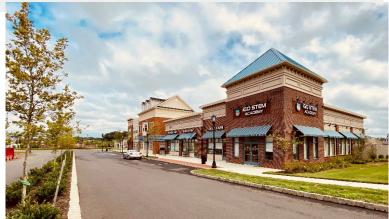

# For Lease 17,459 SF Retail Space

### The Shops at Old York Village

90-105 Saddle Way, Chesterfield, NJ 08515

#### Starting at \$18.00 plus all Operating Expenses

- Multiple units available ranging from 1,086 SF to 2,625 SF
- Newly Constructed "Downtown" Mixed Use Center with 39,000 SF of Retail space and over 1,000 homes
- Ample parking, covered walkways
- Operating Expenses: \$6.25/SF
- 50% Leased Join current tenants Gervasio's, Stem Academy for Young Kids & Fundaes Arcade
- Easy accessibility to the NJ Turnpike, Routes 1, 206, I-95
- Ideally located at the intersection of Old York Road and Saddle Way which provides the most direct route to the recently constructed Chesterfield Elementary School.
- Tenants will benefit from daily school traffic, as well as foot and bicycle traffic from the active surrounding community