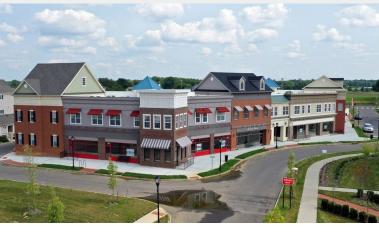

### For Lease 17,459 SF Retail Space

## The Shops at Old York Village 90-105 Saddle Way

Chesterfield, NJ 08515

#### Starting at \$18.00 plus all Operating Expenses

- Multiple units available ranging from 1,086 SF to 2,625 SF
- Newly Constructed "Downtown" Mixed Use Center with 39,000 SF of Retail space and over 1,000 homes
- Ample parking, covered walkways
- Operating Expenses: \$6.25/SF
- 50% Leased Join current tenants Gervasio's, Stem Academy for Young Kids & Fundaes Arcade
- Easy accessibility to the NJ Turnpike, Routes 1, 206, I-95
- Ideally located at the intersection of Old York Road and Saddle Way which provides the most direct route to the recently constructed Chesterfield Elementary School.
- Tenants will benefit from daily school traffic, as well as foot and bicycle traffic from the active surrounding community