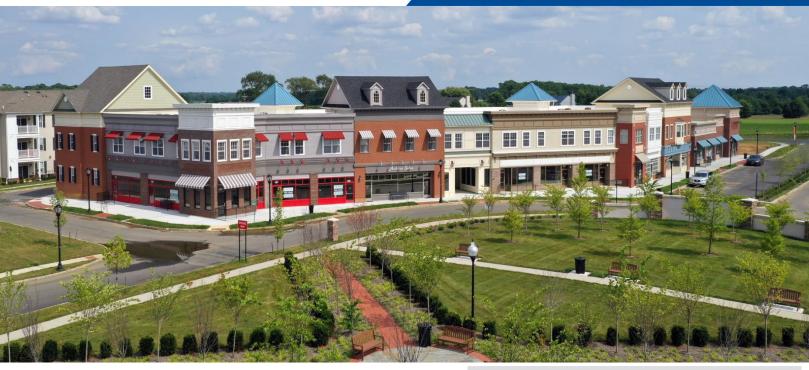

## The Shops at Old York Village 90-105 Saddle Way

Chesterfield, NJ 08515

#### Starting at \$18.00 plus all Operating Expenses

- Multiple units available ranging from 1,086 SF to 2,625 SF
- Newly Constructed "Downtown" Mixed Use Center with 39,000 SF of Retail space and over 1,000 homes
- Ample parking, covered walkways
- Operating Expenses: \$6.25/SF
- 50% Leased Join current tenants Gervasio's, Stem Academy for Young Kids & Fundaes Arcade
- Easy accessibility to the NJ Turnpike, Routes 1, 206, I-95
- Ideally located at the intersection of Old York Road and Saddle Way which provides the most direct route to the recently constructed Chesterfield Elementary School.
- Tenants will benefit from daily school traffic, as well as foot and bicycle traffic from the active surrounding community

### The Shops at Old York Village

90-105 Saddle Way, Chesterfield, NJ 08515