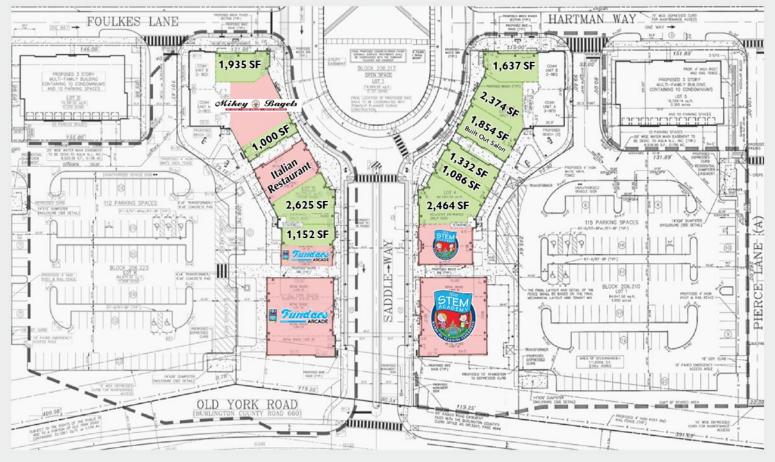

#### Starting at \$18.00 plus all Operating Expenses

- Multiple units available ranging from 1,086 SF to 2,625 SF
- Newly Constructed "Downtown" Mixed Use Center with 39,000 SF of Retail space and over 1,000 homes
- Ample parking, covered walkways
- Operating Expenses: \$6.25/SF
- 50% Leased Join current tenants Gervasio's, Stem Academy for Young Kids & Fundaes Arcade
- Easy accessibility to the NJ Turnpike, Routes 1, 206, I-95
- Ideally located at the intersection of Old York Road and Saddle Way which provides the most direct route to the recently constructed Chesterfield Elementary School.
- Tenants will benefit from daily school traffic, as well as foot and bicycle traffic from the active surrounding community